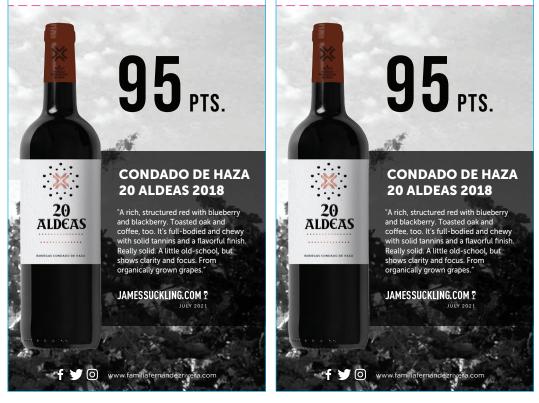

### CONDADO DE HAZA 20 ALDEAS 2018

"A rich, structured red with blueberry and blackberry. Toasted oak and coffee, too. It's full-bodied and chewy with solid tannins and a flavorful finish. Really solid. A little old-school, but shows clarity and focus. From organically grown grapes."

JAMESSUCKLING.COM

20 ALDEAS

- f 💙 🔘

20

ALDĚAS

Service of the servic

© 2023 IMPORTED BY FOLIO FINE WINE PARTNERS, NAPA CA